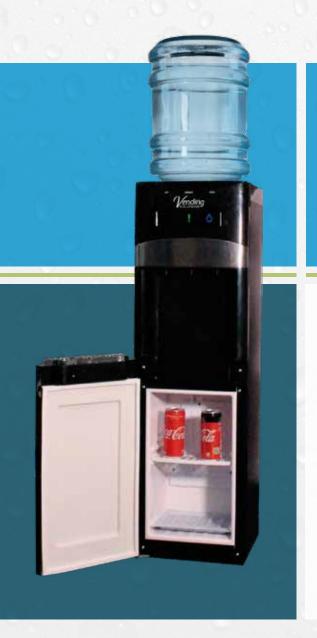

## **Technical Index**

Model LEGEND CLASSIC BLACK

Dimensions(WxDxH): 325 x 305 x 1040mm

Weight(N.W/G.W): 19.95kg

Filtration: Activated Carbon

Refrigerant: R134A

Power Supply: AC 220V ~ 240V 50Hz

## **Specifications**

Cooling System: by compressor(1/10HP)

• Material of Tank: Stainless steel.

• Tank capacity: 3.0 Litres

• Consumption: 80W

• Temperature: 4-7oC

• Heating System: Sheath heater

• Material of tank: Stainless steel.

• Tank of capacity: 2.0 litres

• Consumption: 380W

• Temperature: 80-90C

• Temperature control: by 2 sensors(Bimetal)

• Material of body: ABS and EGI Steel

• Dimension: 310(W) X 310(D) X 970(H)

The above layout is a suggestion only. Branding options available. For your individual requirements please contact us.