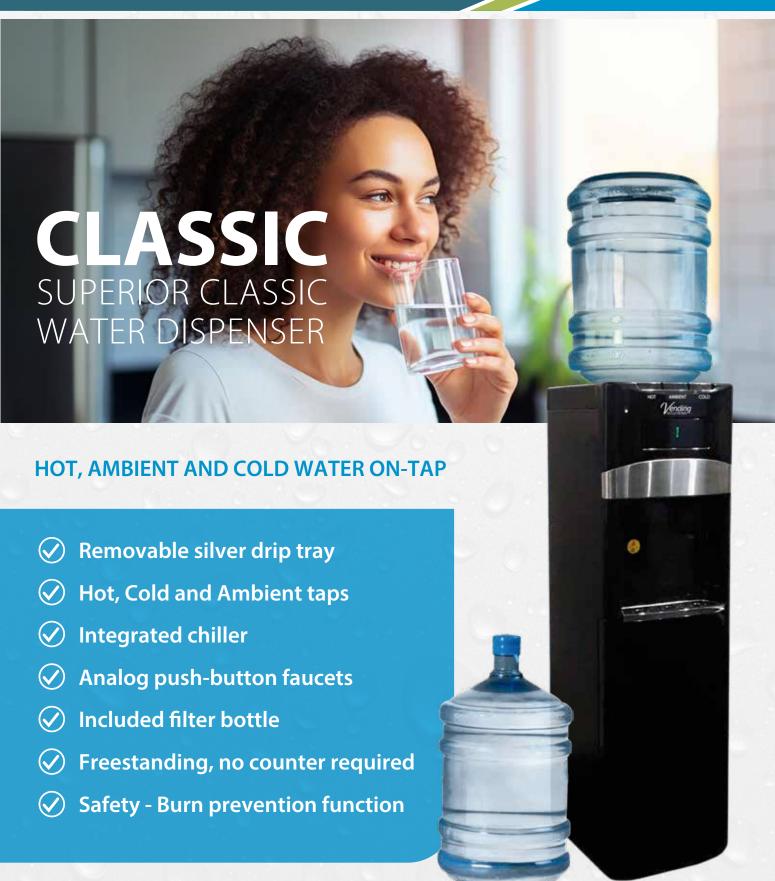

## **Technical Index**

Model LEGEND CLASSIC BLACK

Dimensions(WxDxH): 325 x 305 x 1040mm

Weight(N.W/G.W): 19.95kg

Filtration: Activated Carbon

Refrigerant: R134A

Power Supply: AC 220V ~ 240V 50Hz

## **Specifications**

Cooling System: by compressor(1/10HP)

• Material of Tank: Stainless steel.

• Tank capacity: 3.0 Litres

• Consumption: 80W

• Temperature: 4-7oC

• Heating System: Sheath heater

• Material of tank: Stainless steel.

• Tank of capacity: 2.0 litres

• Consumption: 380W

• Temperature: 80-90C

• Temperature control: by 2 sensors(Bimetal)

• Material of body: ABS and EGI Steel

• Dimension: 310(W) X 310(D) X 970(H)

The above layout is a suggestion only. Branding options available. For your individual requirements please contact us.