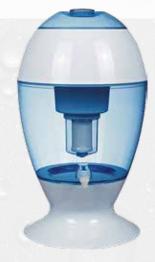

## Mineral pot option

Size: 400mm(H)x270mm(W)x270mm(L) Life Recommended of Cartridges: 3,000 Litres Total Capacity: 16 Litres