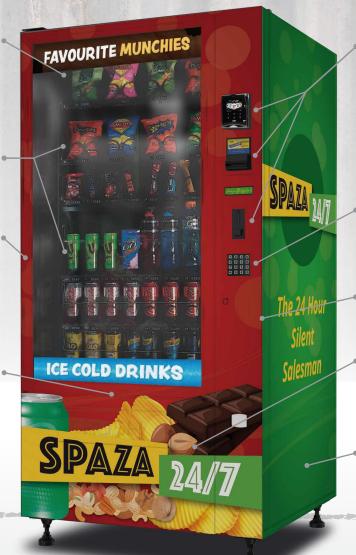

# SPAZA 24/7

# **ADJUSTABLE** SHELVING

Adjust shelf height, tilt, spirals as well as Helix adjustability to vend almost anything

### COOLING

Dual temperature zones for drink and snack

## **SECURITY**

Secure door with wraparound anti-vandal enclosures and anti-theft device installed in the delivery box

# **ENERGY EFFICIENCY**

Fully insulated cabinet, double-glased viewing window and LED lighting reduces energy costs

# **PAYMENT SYSTEM**

Offer your customers multiple methods of payment. Accept coins, notes and credit cards

#### **SELECTION**

Heavy duty metal keypad for 40 selections and 312 item capacity

### **PRESENTATION**

Double-glased glass door

#### RELIABILITY

Vend sensor in the dilivery box guarantee product delivery

#### **BRANDING**

Optional extra (not included)

Dimensions (WxDxH):

Weight (N.W/G.W): 238 / 258kg

**Power Consumption:** 345W

925 x 820 x 1830mm

**Power Supply:** AC 220V-240V 50HZ/AC 110V-130V 60HZ

Call us on 011 656 0550/1/2 Email: info@vendingsolutions.co.za www.vendingsolutions.co.za