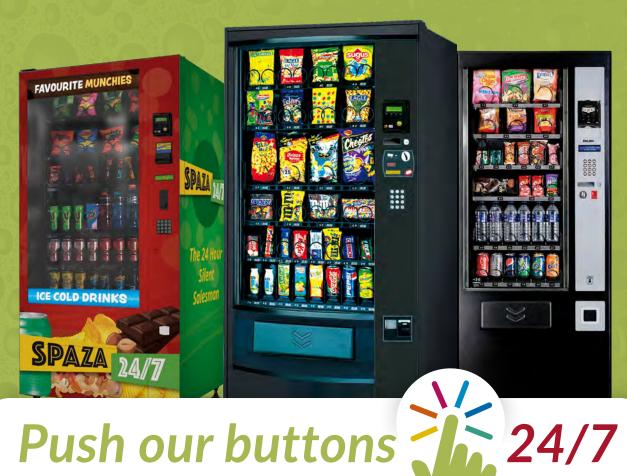

# VENDING MACHINE **PLACEMENTS**

- Food & drinks available 24 / 7
- Owner operated personal service
- Full technical backup support
- Stocked with leading brands
- Increased productivity

Get the Ultimate Refreshment Solution for **Your Business and Increase Productivity** 

# What products will be placed in the machine?

 Machines are stocked with all the leading brands such as Coca-Cola, Cadbury, Nestlé etc. and you may request specific items to suit your needs.

# **Full Service Vending Machine Placement Options**

**Combination Snack & Drink Machines** 

| Option A                                                                                                        | Option B                                                 | Option C                                                                                                                    |
|-----------------------------------------------------------------------------------------------------------------|----------------------------------------------------------|-----------------------------------------------------------------------------------------------------------------------------|
| Subsidy Rental:<br>Medium Vending<br>Machine<br>R2 300/month                                                    | Subsidy Rental: Large<br>Vending Machine<br>R2 600/month | DIY Rental We have a range of machines available for rental - enquire about our rental options                              |
| This option is fully serviced by Vending Solutions and all proceeds are for our benefit.                        |                                                          | This option allows you to fully operate the service at your own discretion in-house                                         |
| Fully installed at your premises. We handle merchandising, replenishment of stock and maintenance at zero cost. |                                                          | Fully installed at your premises.<br>We train you to handle<br>merchandising, replenishment of<br>stock, daily maintenance. |